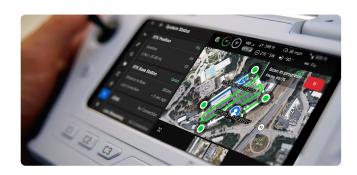

## Break new ground. And old limitations.

With a modular airframe and available attachments, including RTK/PPK GPS, Skydio X10 adapts to a diverse range of conditions while operating in areas that are typically off limits to mappers and surveyors on the ground.