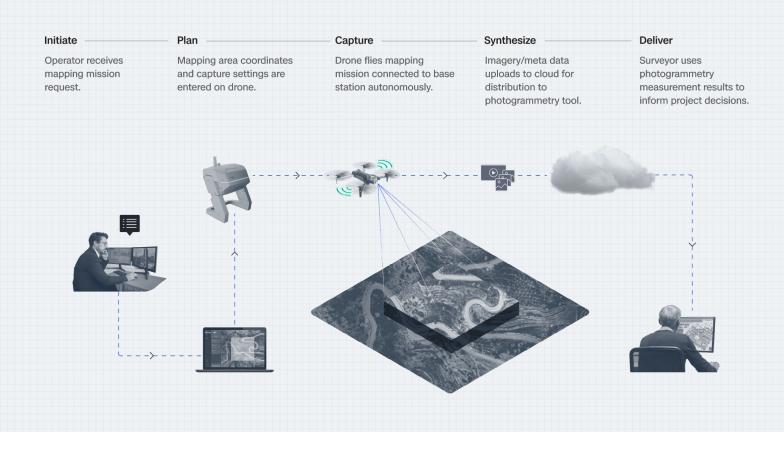

and scaling advantages through the automation-powered efficiencies of Skydio drones.

## Unlock efficiency powered by automation.

Al-powered Skydio drones simplify any mission with autonomous data capture and 360° obstacle avoidance. Since anyone can fly them, you'll get more done in less time with your existing workforce.



Achieve survey-grade accuracy and get a complete picture of any area or subject with best-in-class sensors and the ability to reach any vantage point.



## Break new ground. And old limitations.

With a modular airframe and available attachments, including RTK/PPK GPS, Skydio X10 adapts to a diverse range of conditions while operating in areas that are typically off limits to mappers and surveyors on the ground.



## Make every step of your workflow, work better.



Seamless integration with the systems you know and trust.









Works with the most popular GNSS correction sources and more using NTRIP Rev1.

Trimble.

CMLI point<₃>one